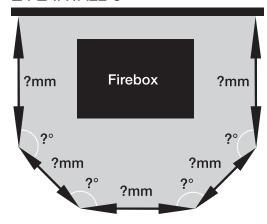

code:

- **5.** Please indicate which other Highgate products you require. We will happily supply you with a free quotation:
  - Spark guards
- Heater guards
- ☐ Coal buckets
- ☐ Log stands (see photo on front)
- ☐ Coal shovels ☐ Pokers
- 6. Please indicate whether you wish to collect your purchase from Otago Wireworks, or wish it to be freighted to the address shown below. The cost of freight is additional.
  - □ I will collect
- ☐ Please deliver to the address shown below
- Payment is by either cash on collection, or cheque payable to Otago Wireworks.

Address

Phone no. Fax no.

Email

Either post this form to PO Box 2240, South Dunedin, Dunedin 9044, or fax to (03)455-5837, or email sales@highgatecraft.co.nz

### FIREBOX SPECS



#### ☐ CORNER-3



## ☐ FLATWALL-3



## ☐ FLATWALL-5