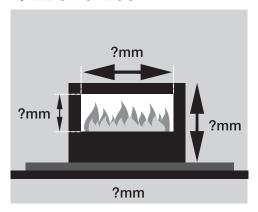

# HIGHGATE FIREGUARD

☐ CORNER-2

**Firebox** 

?mm

?mm

## Thank you for considering a Highgate Fireguard.

- Please indicate below whether you require a free quotation, or are ordering a fireguard to be made:
  - □ To quote
  - □ To order
- 2. Please indicate below the style required to fit your fireplace and hearth:
  - ☐ Corner-2
  - ☐ Corner-3
  - ☐ Flatwall-3
  - ☐ Flatwall-5
  - ☐ Other please draw the shape that you require on a sheet of paper and write on your drawing the measurements, then send/fax it to us with this completed form.
- **3.** *First,* measure the firebox and show this on the top graphic.

**Second,** measure the outside edge of the hearth and provide this info on the graphic of the style that you require.

- 4. Please indicate colour:
  - Black
  - Other either specify a paint colour from a colour chart or send a colour sample.