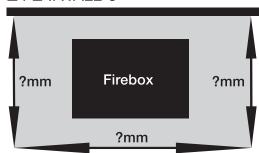

nd, colour name and code:

- **5.** Please indicate which other Highgate products you require. We will happily supply you with a free quotation:
  - Spark guards
- Heater guards
- ☐ Coal buckets
- ☐ Log stands (see photo on front)
- ☐ Coal shovels ☐ Pokers
- 6. Please indicate whether you wish to collect your purchase from Otago Wireworks, or wish it to be freighted to the address shown below. The cost of freight is additional.
  - □ I will collect
- ☐ Please deliver to the address shown below
- Payment is by either cash on collection, or cheque payable to Otago Wireworks.

Address

Phone no. Fax no.

Email

Either post this form to PO Box 2240, South Dunedin, Dunedin 9044, or fax to (03)455-5837, or email sales@highgatecraft.co.nz

### FIREBOX SPECS



#### ☐ CORNER-3



## ☐ FLATWALL-3



## ☐ FLATWALL-5